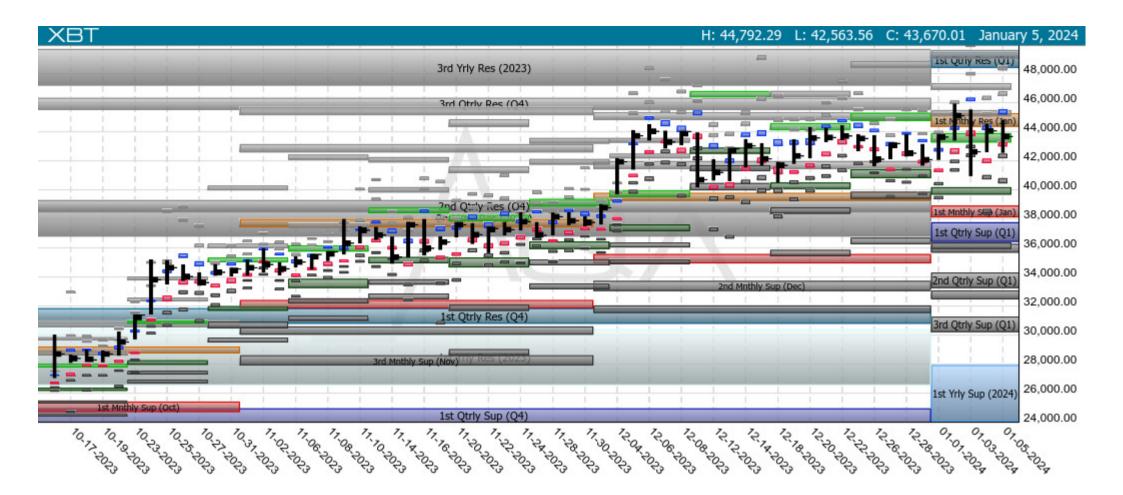

| ХВТ           | Close: 43,670.01 |           |               |      |             |                     |           |      |      |                     |           |               |           | January                  |             |                   |                      |          |            |            |  |  |
|---------------|------------------|-----------|---------------|------|-------------|---------------------|-----------|------|------|---------------------|-----------|---------------|-----------|--------------------------|-------------|-------------------|----------------------|----------|------------|------------|--|--|
|               | Dly Chg: -818.32 |           | ATR: 1,866.06 |      |             | Wkly Chg: +1,734.67 |           |      |      | Mnthly Chg: +969.08 |           | ATR: 6,625.50 |           | Qtrly Chg:<br>+27,718.82 |             | ATR:<br>15,927.90 | Yrly Chg: +24,773.11 |          |            |            |  |  |
|               | Dly Zones        |           | Test          | Hold | Held<br>For | Wkly 2              | Zones     | Test | Hold | Held<br>For         | Mnthly    | Zones         | Test Hold |                          | Held<br>For | Qtrly Zones       |                      | Held For | Yrly Zones |            |  |  |
| 3rd<br>Res    | 48,246.77        | 48,495.75 | 10%           | NA   |             | 46,929.37           | 47,301.67 | 10%  | NA   |                     | 50,768.82 | 51,318.94     | 10%       | NA                       |             | 64,047.81         | 65,050.97            |          | 101,859.00 | 104,614.58 |  |  |
| 2nd<br>Res    | 46,495.30        | 46,744.27 | 23%           | 60%  |             | 45,081.12           | 45,453.41 | 18%  | 75%  |                     | 49,048.89 | 49,599.01     | 10%       | -                        |             | 57,151.98         | 58,155.14            |          | 70,690.17  | 73,986.32  |  |  |
| 1st<br>Res    | 45,232.41        | 45,512.17 | 55%           | 42%  | 1<br>Day    | 43,281.63           | 43,870.33 | 41%  | 56%  | 4<br>Wks            | 44,377.32 | 45,239.19     | 33%       | 75%                      | 1<br>Mnth   | 48,431.97         | 49,435.14            | 0 Qtrs   | 51,865.23  | 56,081.65  |  |  |
| Fair<br>Value | 43,939.33        |           |               |      |             | 42,563.28           |           |      |      |                     | 36,773.21 |               |           |                          |             |                   | 31,492.09            |          | 36,316.33  |            |  |  |
| 1st<br>Sup    | 43,011.13        | 43,260.10 | 41%           | 56%  | 2<br>Days   | 39,692.42           | 40,147.38 | 45%  | 50%  | 3<br>Wks            | 38,128.15 | 38,876.07     | 50%       | 67%                      | 14<br>Mnths | 36,442.48         | 37,737.63            | 7 Qtrs   | 24,078.94  | 27,896.80  |  |  |
| 2nd<br>Sup    | 42,206.52        | 42,455.49 | 10%           | 90%  |             | 35,960.91           | 36,333.21 | 10%  | 90%  |                     |           | 36,245.26     |           |                          |             |                   | 34,273.12            |          | 15,173.21  | 17,928.79  |  |  |
| 3rd<br>Sup    | 40,467.74        | 40,769.03 | 10%           | NA   |             | NA                  | NA        | 10%  | NA   |                     | 32,487.11 | 33,037.24     | 10%       | NA                       |             | 30,237.83         | 31,241.00            |          | 3,926.59   | 6,682.17   |  |  |